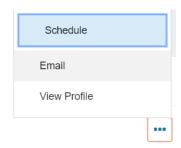

**Your Connections:** Can include your instructors, Advisors and/or Complex Director.

**Your Services**: Include any services on campus you have a connection to.

3. To access **Your Connections** email addresses/phone numbers, hover over the three dots next to their name.

4. If you see a **Schedule** option, this connection has Office Hours setup in Starfish and you have the ability to set up an appointment with them through Starfish.

If they do not have the **Schedule** option, reach out to them via email to set up an appointment.